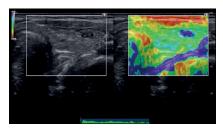

#### Advanced processing algorithm

- HD Scope By processing channel data multiply and retrospectively, HD Scope can improve the detail information and image contrast on specific area maximally
- Echo Boost A technique specifically designed to optimize and enhance myocardial tissue
- HR Flow Effectively improve the dynamics of blood flow