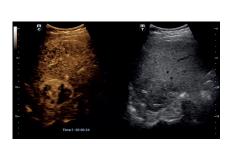

#### Advanced processing algorithm

- HD Scope By processing channel data multiply and retrospectively, HD Scope can improve the detail information and image contrast on specific area maximally
- Echo Boost A technique specifically designed to optimize and enhance myocardial tissue
- HR Flow Effectively improve the dynamics of blood flow