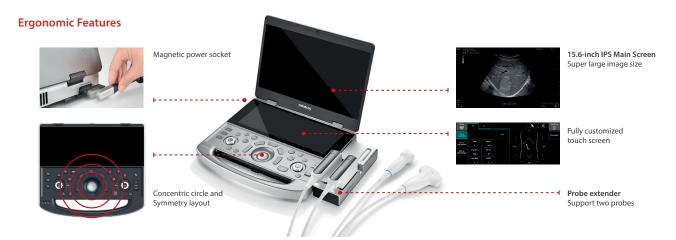

# Slight profile design

- 3kg and 44mm Ultra-light and thin portable ultrasound system
- · High mobility and flexibility

#### **Advanced battery solution**

• Super-long battery duration of up to 8 hours scanning with U-Bank