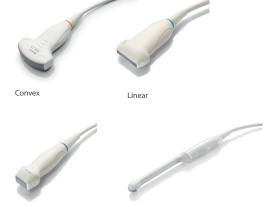

rove the diagnostic efficiency.

#### **ZONE Sonography® Technology Plus (ZST+):**

The Channel Data based ZST+ delivers multiple imaging advances: Advanced Acoustic Acquisition, Dynamic Pixel Focusing

#### Advanced processing algorithm

- HD Scope By processing channel data multiply and retrospectively, HD Scope can improve the detail information and image contrast on specific area maximally
- Echo Boost A technique specifically designed to optimize and enhance myocardial tissue
- HR Flow Effectively improve the dynamics of blood flow

# Slight profile design

- 3kg and 44mm Ultra-light and thin portable ultrasound system
- · High mobility and flexibility

#### **Advanced battery solution**

• Super-long battery duration of up to 8 hours scanning with U-Bank

# Completed transducer set



Endocavity







Portable Ultrasound System

# Lighten Up Infinite Possibilities

# Advanced diagnostic capability

- UWN+ (Ultra-Wideband Non-linear) CEUS
- Natural Touch Elastography
- iNeedle+

- LVO (Left ventricle Opacification )
- Auto EF