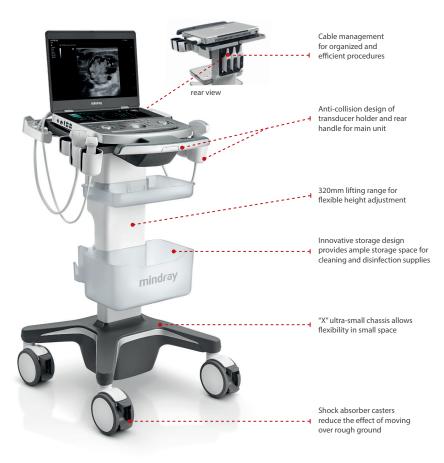

# Slight profile design

- 3kg and 44mm Ultra-light and thin portable ultrasound system
- · High mobility and flexibility

#### **Advanced battery solution**

• Super-long battery duration of up to 8 hours scanning with U-Bank